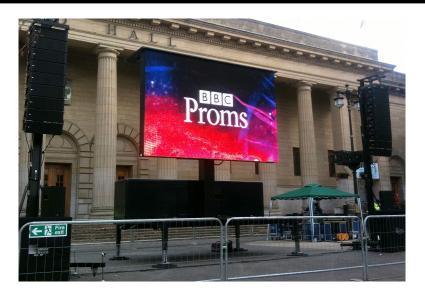

#### **OVFRVIFW**

A complete screen package on a truck, offering quick, easy installation without compromising quality. Arrives on the back of a truck, screen demounts and truck drives away. It takes only one man to deliver, install and operate the screen, which helps cost efficiency.

#### **KEY FEATURES**

- » Ability to easily attach a small stage & branding
- » Rotate the whole screen to any angle 360° rotation
- » Raise screen up to 7 meters from the ground
- » On Board Generator and Production with Laptop included as standard
- » Low kerb-weight of just 7.5 tonnes & small footprint
- » Our twin Demount units mean you can have matching mobile screens at your event