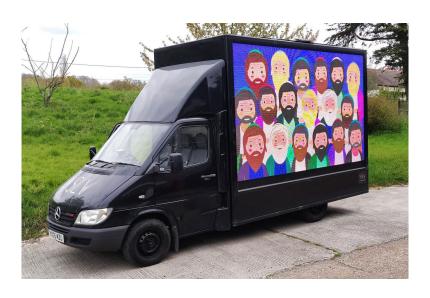

# The Digivan 3 SCREEN LED VIDEO VAN

#### **OVERVIEW**

A unique marketing opportunity comes in the form of our triple sided video screen van. Two 7 sq meter LED screens plus a rear screen delivering full video in three directions at once. Perfect for experimental and marketing driven projects. This no fuss unit can be running your content at your specified location in no time.

### **KEY FEATURES**

- Perfect for promotions & small events
- Three LED screens on one veichle
- Integrated media player to run your content
- Low kerb weight & small footprint
- Can drive with content running

## **SPECIFICATIONS**

| Pixel Pitch              | 5.0 mm                                      |
|--------------------------|---------------------------------------------|
| Screen Area              | 2x 7.1m <sup>2</sup> + 1x 3.7m <sup>2</sup> |
| Brightness (max)         | 3000 NITS (cd/m²)                           |
| Screen Size (Sides)      | 3,200 mm x 2,240 mm                         |
| Screen Size (Rear)       | 1,920 mm x 1,920 mm                         |
| Pixel Resolution (Sides) | 640 x 448                                   |
| Pixel Resolution (Rear)  | 384 x 384                                   |
| Built-In Generator       | YES                                         |
| Footprint Area           | 7 m x 2 m                                   |
| Total Curb Weight        | 3.5 tonnes                                  |