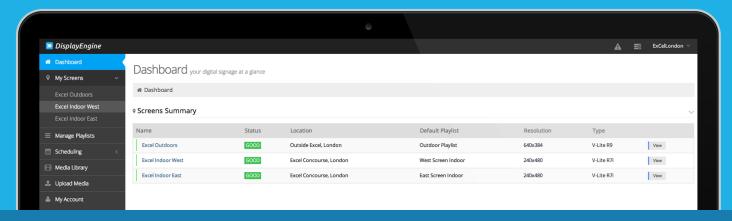

### Simple & Easy Web Interface

Manage content, media, scheduling and settings using our simple easy to use web interface

# 24/7 Remote Monitoring

Monitor uptime, connectivity status and what's currently showing on your screens. Recieve monioring and status email alerts