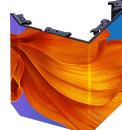

#### FLEXIBLE PANEL FOR CREATIVE LED

Our FlexLite range has the ability to curve up to a maximum of 14 degrees concave and a maximum of 90 degrees convex. Creative shapes achievable include full circular screens, tunnels, cubes and more.