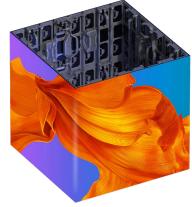

#### FLEXIBLE PANEL FOR CREATIVE LED

Our FlexLite range has the ability to curve up to a maximum of 14 degrees concave and a maximum of 90 degrees convex. Creative shapes achievable include full circular screens, tunnels, cubes and more.