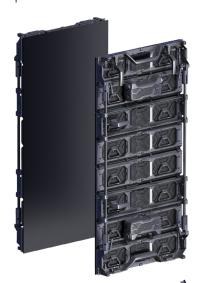

#### LIGHTWEIGHT DESIGN

Designed with advanced materials including carbon fiber and magnesium alloys the FlexLite 2i is ideal for being flown by keeping overall weight to a minimum.