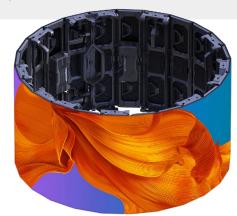

#### FLEXIBLE PANEL FOR CREATIVE LED

Our FlexLite range has the ability to curve up to a maximum of 14 degrees concave and a maximum of 90 degrees convex. Creative shapes achievable include full circular screens, tunnels, cubes and more.

#### LIGHTWEIGHT DESIGN

Designed with advanced materials including carbon fiber and magnesium alloys the FlexLite 2i is ideal for being flown by keeping overall weight to a minimum.