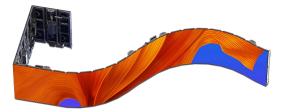

#### FLEXIBLE PANEL FOR CREATIVE LED

Our FlexLite range has the ability to curve up to a maximum of 14 degrees concave and a maximum of 90 degrees convex. Creative shapes achievable include full circular screens, tunnels, cubes and more.

#### LIGHTWEIGHT DESIGN

Designed with advanced materials including carbon fiber and magnesium alloys the FlexLite 2i is ideal for being flown by keeping overall weight to a minimum.